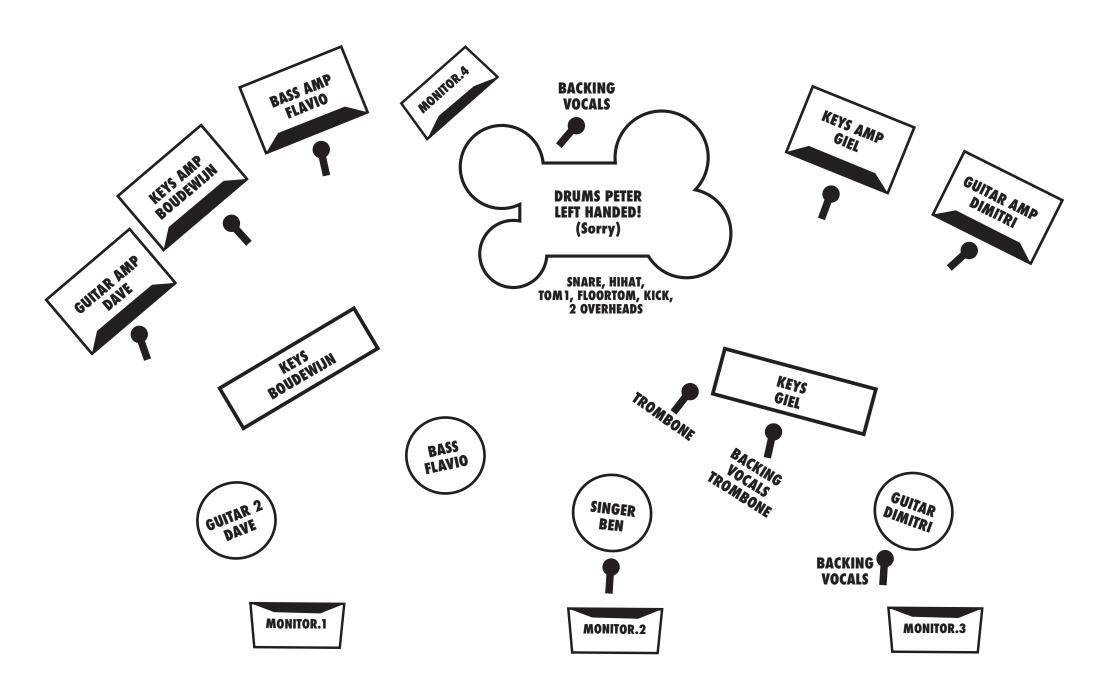

FRONT STAGE

## **LINE UP**

SINGER BENJAMIN KEYS BOUDEWIJN

TROMBONE
B.VOCALS
GIEL
KEYS
GUITAR 1 /B. VOCALS
GUITAR 2
BASS
DRUMS / B.VOCALS
PETER

## **MONITORS**

**MONITOR 1 - FOCUS ON KEYS AND B.VOCALS** 

**MONITOR 2 - FOCUS SINGER** 

MONITOR 3 - FOCUS ON MIX AND B.VOCALS MONITOR 4 - FOCUS ON DRUMS AND B.VOCALS